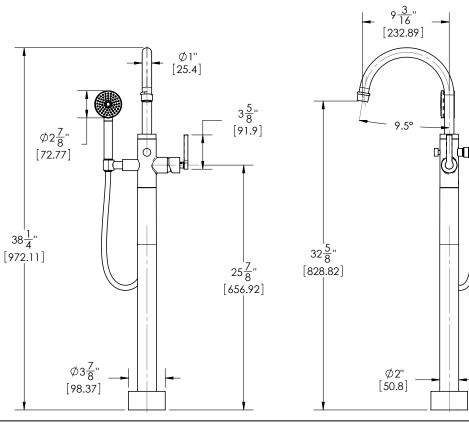

## **TECHNICAL DETAILS**

Flow Rate: 6.5 gpm

Hand Shower Flow Rate: 1.8 gpm

Hose Length: 59"

Spout Reach: 9 3/16"

Valve Material: Ceramic

Water Pressure Maximum: 85 PSI

Water Pressure Minimum: 20 PSI

Water Pressure Recommended: 60 PSI